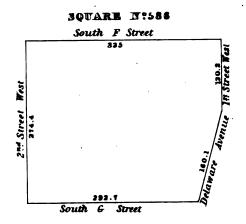

|   |
| 1 |     |   |   |   |
|   |     |   |   |   |
|   |     |   |   |   |
|   | ,   |   |   |   |
|   |     | • |   |   |
|   |     | 4 |   |   |
| • |     |   |   |   |
|   |     |   |   |   |
|   | •   |   |   |   |
|   |     |   |   |   |
|   |     |   |   |   |
|   |     |   |   |   |
|   |     |   |   | • |
|   |     |   |   |   |
|   |     |   |   |   |
|   |     |   |   |   |
|   |     |   |   |   |
|   |     |   |   |   |
| • |     |   |   |   |
|   | ,   |   |   | • |
|   |     |   |   |   |
|   |     |   |   |   |
|   |     |   |   |   |
|   |     |   |   |   |



South P Street

• 

# SQUARE M?557



SQUARE Nº559 North L Street

8 8

169.30

North L Street

n

no

no

# 34 Street 1

SQUARE M:55B



















• • 



**17**\* · · , • 

















• • • • . .



















• . · . -. 







, --

#### SQUARE Nº611





# SQUARE M. 615

|       |    | S  | outh | V Stree | et |    |        |
|-------|----|----|------|---------|----|----|--------|
|       | 40 | 40 | 40   | 62      | 44 | 44 | 7      |
|       | 6  | 5  | 4    | 3       | 2  | 1  | West   |
| Siree |    |    |      |         |    |    | Streat |
| Canal |    |    |      |         |    |    | 3 44   |
|       |    |    |      |         |    |    |        |









## SQUARE M'815





• · • . • •

SQUARE 7:316

|        |              |    |      |       | Nor  | th P S | treet |          |       |    |           |    |         |
|--------|--------------|----|------|-------|------|--------|-------|----------|-------|----|-----------|----|---------|
|        | 100          | 64 |